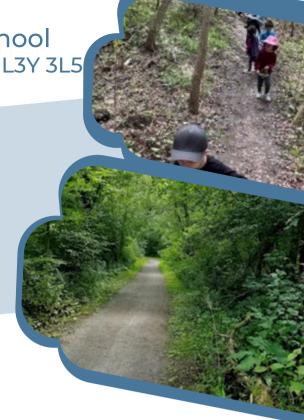

# SUMMER SUMMER CAMP 2024 CAMP GRADS

Meadowbrook PS is a short walk to George Richardson Park which offers a 74-acre park along the banks of the Holland River. There are mature trees, vast open green spaces, a pond, climbing structures, soccer fields and baseball diamonds. Next to the park is the Nokiidaa Trail. These spaces offer opportunities to climb trees, discover a variety of plant life as well as birds, fish, and other wild animals. This will allow us to enjoy the calm of our natural world.